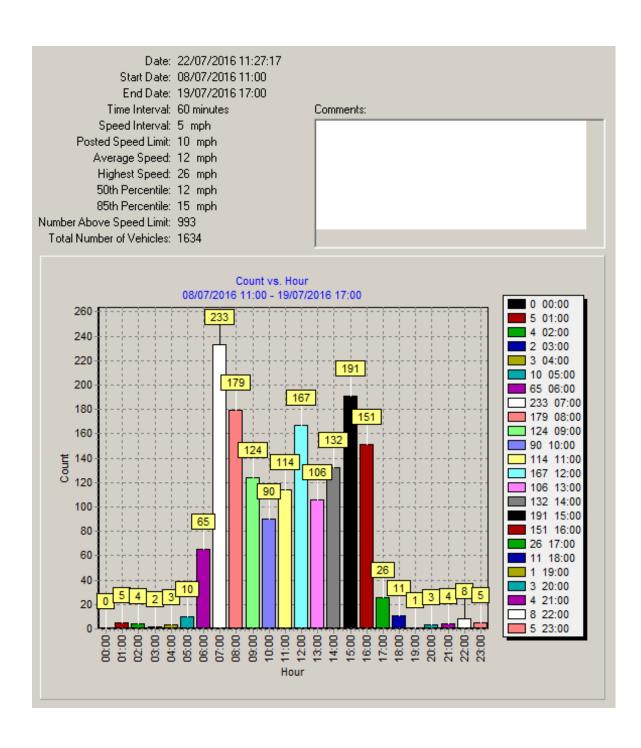

Email: info@roadsidetechnologies.co.uk Website: www.roadsidetechnologies.co.uk

Table two shows the number of vehicles passing through the SDB-18's view per hour.

Email: info@roadsidetechnologies.co.uk Website: www.roadsidetechnologies.co.uk