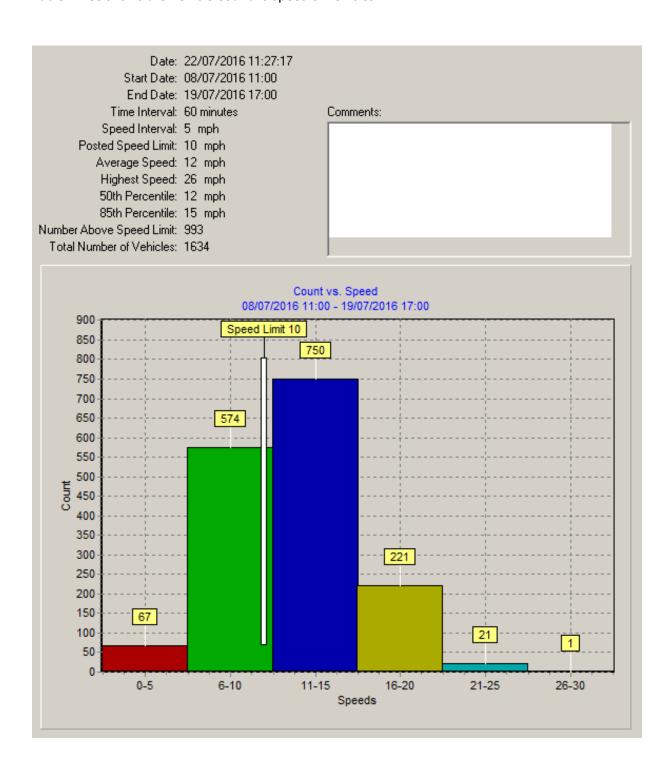

Table Three shows the Vehicle Count vs Speed of vehicles.

Email: info@roadsidetechnologies.co.uk Website: www.roadsidetechnologies.co.uk

When you open the Microsoft Excel Spread sheet

Towards the bottom left hand corner, there are three tabs.