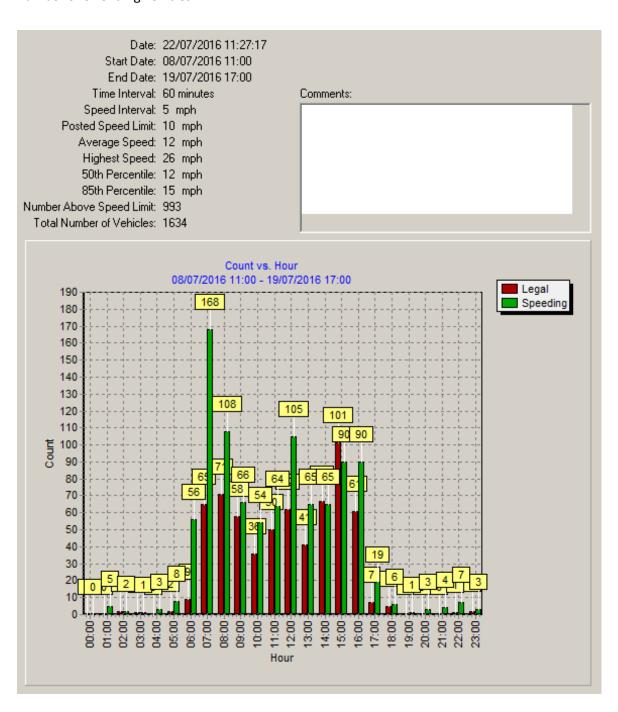

Email: info@roadsidetechnologies.co.uk Website: www.roadsidetechnologies.co.uk

Site Summary

Site. BLANK

Client. BLANK

Survey Dates. 08.07.2016 - 19.07.2016

Average Speed Limit Achieved. 11.68 MPH

Table one outlines the number of vehicles sticking to the posted speed limit of 20mph and the number of offending vehicles.