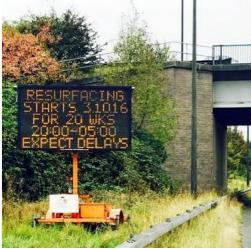

### VMS-4 (Large Amber)

The VMS-4 is available for hire or sale and is our largest Amber only model VMS. Fitted with solar panels, it can run continuously all year round. The VMS-4 is designed for high speed roads between 50-70mph and can display up to 5 lines of text. The VMS-4 can be controlled remotely through a web based app so any message change is always at the users fingertips

The VMS-4 can be programmed locally by the onboard computer or by the web based app remotely. The amber LED Display can be used to display MS4 style pictograms or up to 5 lines of text. It can be used in conjunction with additional hardware such as radar, data logging and queue detection to offer a fully scalable I.T.S solutions such as Journey Time Measurement.